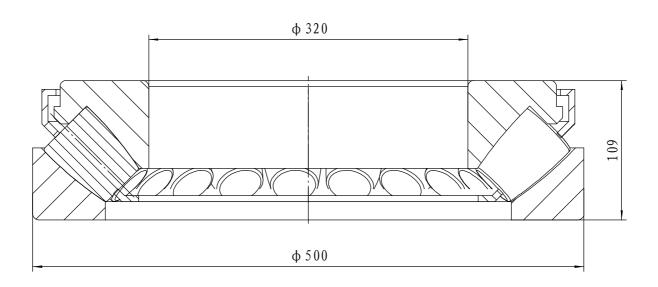

- 1 rated load: Cr= 3350 kN; Cor= 11200 kN
- 2 Heat treatment according to the current standards

| 07     | cage         |  |    |    | brass                     |                                                                                                                                                                                             |        |                             |
|--------|--------------|--|----|----|---------------------------|---------------------------------------------------------------------------------------------------------------------------------------------------------------------------------------------|--------|-----------------------------|
| 04     | roller       |  |    |    | steel GCr15-GB/T18254     |                                                                                                                                                                                             |        |                             |
| 02     | shaft washer |  |    |    | steel GCr15SiMn-GB/T18254 |                                                                                                                                                                                             |        |                             |
| 01     | house washer |  |    |    | steel GCr15SiMn-GB/T18254 |                                                                                                                                                                                             |        |                             |
| serial | Name         |  | Q. | ty | Material                  | weigh                                                                                                                                                                                       | t (kg) | 78.0 KG                     |
|        |              |  |    |    | Thrust roller bearing     | Add: D1805, No. 3 Lianmeng road, Luoyang, Henan, Chir Postal: 471003 Phone: +86-379-68611678 Fax: +86-379-68611679 E-mail: salesMjcb-bearing.com Luoyang Jiecheng Bearing Technology Co., L |        | road, Luoyang, Henan,China. |